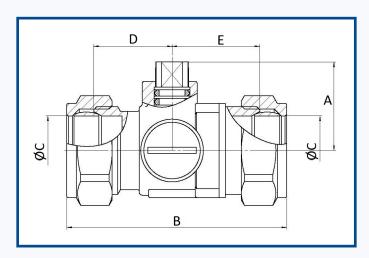

| SIZE        | 15mm  | 22mm  |  |
|-------------|-------|-------|--|
| A (mm)      | 28.2  | 28.2  |  |
| B (mm)      | 65.8  | 70.2  |  |
| C (mm)      | 15.0  | 22.0  |  |
| D (mm)      | 23.0  | 25.0  |  |
| E (mm)      | 27.0  | 28.0  |  |
| Rating      | PN16  | PN16  |  |
| Weight (kg) | 0.180 | 0.220 |  |